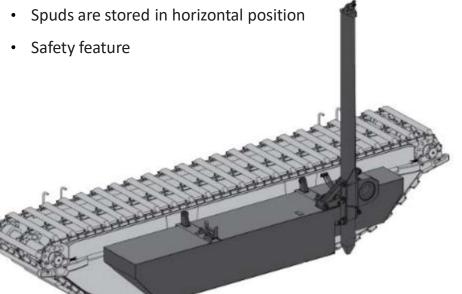

#### **ADDITIONAL FLOATATION PONTOONS & SPUDS**

- For deeper water application
- Spud poles provides stability during dredge operation