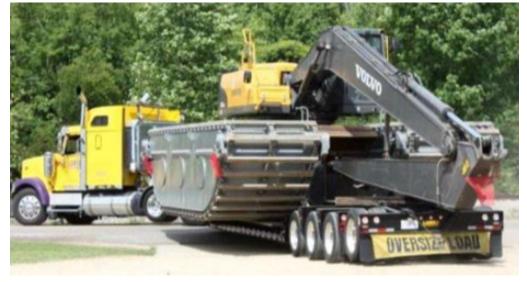

## **EXTENDABLE TRACKS (HYDRAULICALLY OPERATED)**

- Fully retracted for transportation by road
- Fully extended for maximum stability during operation
- Controlled from operator cabin