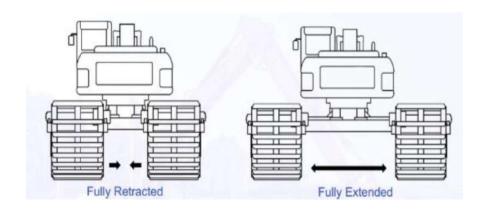

## **EXTENDABLE TRACKS (HYDRAULICALLY OPERATED)**

- Fully retracted for transportation by road
- Fully extended for maximum stability during operation
- Controlled from operator cabin