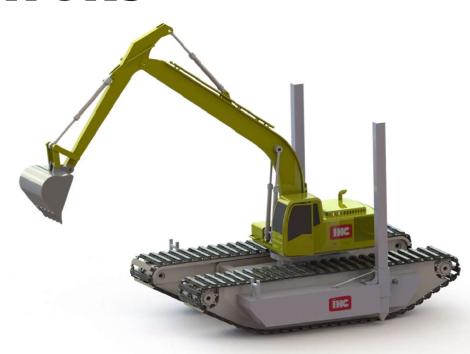

# ROYAL IHC AMPHIBIOUS EXCAVATORS

15 April 2021 | Schalk van Zyl | Products Manager | IHC South Africa







ROYAL HC, COM

# **AMPHIBIOUS EXCAVATOR > WITHOUT IHC HPU**





## **AMPHIBIOUS EXCAVATOR > CONFIGURATIONS**

#### **OPTION 1: (WITHOUT IHC HPU)**

- Utilizing excavator hydraulics (requires modifications)
- Limited production & efficiency
- Maintenance / Environmental work
- +- EUR 450k (based on TT20 with no extra options)
- 18 weeks lead time, FCA Cape Town

#### **OPTION 2: (WITH IHC HPU)**

- Utilizing dedicated on board IHC HPU
- Guaranteed production & efficiency
- Commercial dredging (mining)
- +- EUR 650k (based on TT20 with extra options)
- 18 weeks lead time, FCA Cape Town

## **OPTIONAL EXTRAS:**

- Floatation pontoons (required in deeper water)
- Spud poles (for extra stability in deeper water) \* limited slewing possible
- Hydraulically extendable tracks (for transportatio