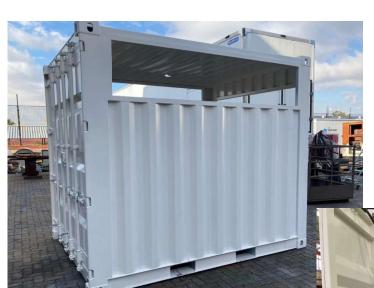

# **AMPHIBIOUS EXCAVATOR > IHC DEDICATED HPU**

## **SPECIFICATIONS: TT20**

- 10ft ISO container
- Weight 4,5 tons / replaces CW
- 10 hours operation
- Dredge pump/cutter/jet water