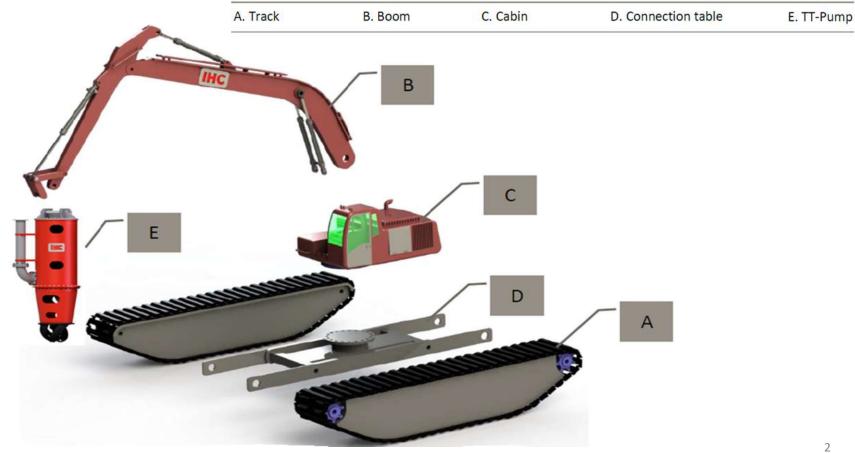

# ROYAL IHC AMPHIBIOUS EXCAVATORS

15 April 2021 | Schalk van Zyl | Products Manager | IHC South Africa







ROYAL HC, COM

# **AMPHIBIOUS EXCAVATOR > WITHOUT IHC HPU**





## **AMPHIBIOUS EXCAVATOR > CONFIGURATIONS**

#### **OPTION 1: (WITHOUT IHC HPU)**

- Utilizing excavator hydraulics (requires modifications)
- Limited production & efficiency
- Maintenance / Environmental work
- +- EUR 450k (based on TT20 with no extra options)
- 18 weeks lead time, FCA Cape Town

#### **OPTION 2: (WITH IHC HPU)**

- Utilizing dedicated on board IHC HPU
- Guaranteed production & efficiency
- Commercial dredging (mining)
- +- EUR 650k (based on TT20 with extra options)
- 18 weeks lead time, FCA Cape Town

## **OPTIONAL EXTRAS:**

- Floatation pontoons (required in deeper water)
- Spud poles (for extra stability in deeper water) \* limited slewing possible
- Hydraulically extendable tracks (for transportation by road)
- Remote operation via PLC and HMI in excavator cont